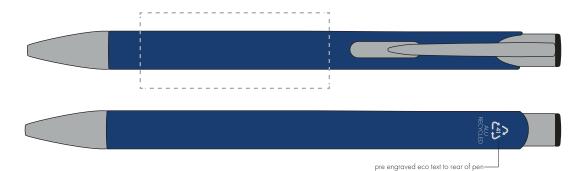

## **PANTONE REFERENCE(S)**

Engrave

ARTWORK SCALE 100% Rotary Engrave Area: 50mm x 20mm

Product Image for visualisation - colours may vary

## The dashed line is to demonstrate print area and will not appear on your printed item